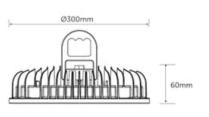

### **Dimensions**

Height 60mm
Width 300mm
Length 300mm
Diameter 300mm
Individual Product Weight (no 2.9kg